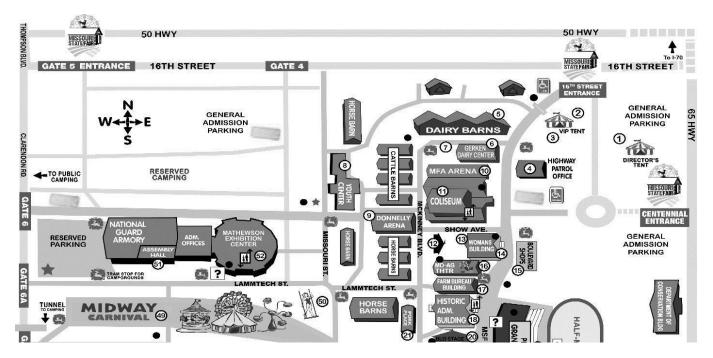

### **MAP & DIRECTIONS**

### **MISSOURI STATE FAIRGROUNDS**

2503 W. 16th St, Sedalia, MO 65301 (Located at the intersection of Highway 65 and 16th Street.

### **Map and Directions**